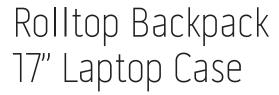

CODi's Rolltop Backpack 17" laptop case was designed with the business professional in mind. Although it can easily transition to a casual weekend carry. It's perfect for your daily commute or a weekend excursion.

## **FEATURES**

- MADE WITH CODI SX2™ BALLISTIC NYLON the strongest weave available, derived from military applications
- ZIP-DOWN FRONT ORGANIZATION POCKET gives full access to accessories and other everyday essentials
- WEATHERPROOF ZIP-DOWN ROLLTOP SECTION gives the user better access to items stored in the main compartment
- FEATURES A RFID BLOCKER POCKET for ID protection
- SUSPENDED NEOPRENE PADDED 17" LAPTOP ZIPPERED COMPARTMENT
- ZIP-DOWN EXPANDABLE WATER BOTTLE POCKET
- SIDE ACCESS TABLET POCKET fits up to 10" tablets
- LEATHER TOP CARRY HANDLE for easy grab and go
- FEATURES POWDER COATED ZINC HARDWARE
- BREATHABLE, PADDED BACK to increase comfort and reduce fatigue
- ADJUSTABLE, PADDED STERNUM & SHOULDER STRAPS curved to contour the shoulders and back
- INTEGRATED TROLLEY STRAP
- AVAILABLE FOR POST-PRODUCTION EMBROIDERY